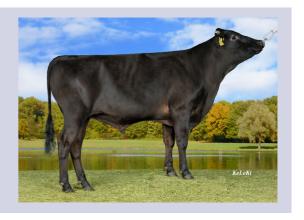

## **Hisamoto ET**

DEU 03 59986451 • German Reg. No.:

10.204568

Born: 11/01/2016

Breeder: Valdez Rafael, Oak Harbor, WA, USA

CHR Shigeshigetani 542

USA 14299

Ms Kikuyasu 058 FB17991

## FILLBLOOD WAGYU · SUPERB SKELETAL DEVELOPMENT · HIGH DAILY GAIN

This Wagyu bull will not fail to impress any fan of the breed with his stunning appearance! Hisamoto is sired by Shigeshige and is built beautifully with excellent feet and legs. His roots go back through an American line to a deep Japanese line. Hisamoto is free of genetic defects and his values for daily gains are excellent. To top it off, he is a carrier of the desired SCD variant AA.